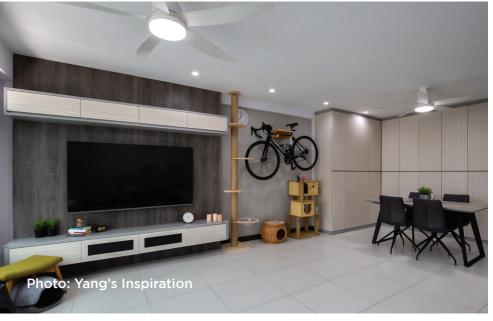

# STYLE

The Transitional style is all about mixing both traditional and modern furnishings and decor. Integrate vintage chairs and tables in the living area, and allow the U60FW to embrace the modern part of the interior. The U60FW offers a dynamic solution for this interior design, by showcasing its soft lines and modern design.