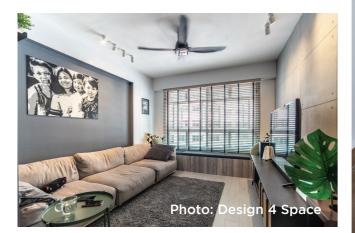

C O M P A C T

U48FP DC CEILING FAN

The U48FP is a DC motor ceiling fan with a built-in LED lamp, and it is the perfect addition to your living area. Compact in size, this fan is also great for bedrooms.

## **Pretty Lit!**

Without having to take up space in your room, the U48FP offers a secondary light source for mood lighting. The U48FP is also an excellent alternative to your traditional bedside table lamp. Never worry about harsh or flattened light as the lamp offers 3 different brightness settings that can be easily changed with the touch of a button on the remote control.