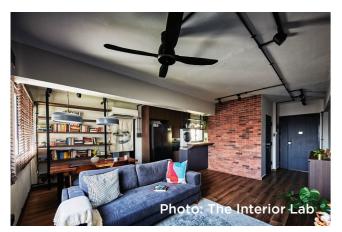

## SCANDINAVIAN

Characterized by simplicity, minimalism and functionality, many Scandinavian interior designs depends heavily on materials like wood, and bright whites with pops of black. The white version of the W56WV is the perfect accessory to achieve the complete and classic scandinavian look. If you are looking to up the elegance game, the black version of the fan has just the right amount of contrast for this interior.

## **CONTEMPORARY**

The colour black is often used to define the contemporary style. The decorative style is defined by simplicity and subtle sophistication. The W56WV in black is able to make a bold statement with its distinct and slightly matt appearance but at the same time maintaining the uncluttered and smooth look.