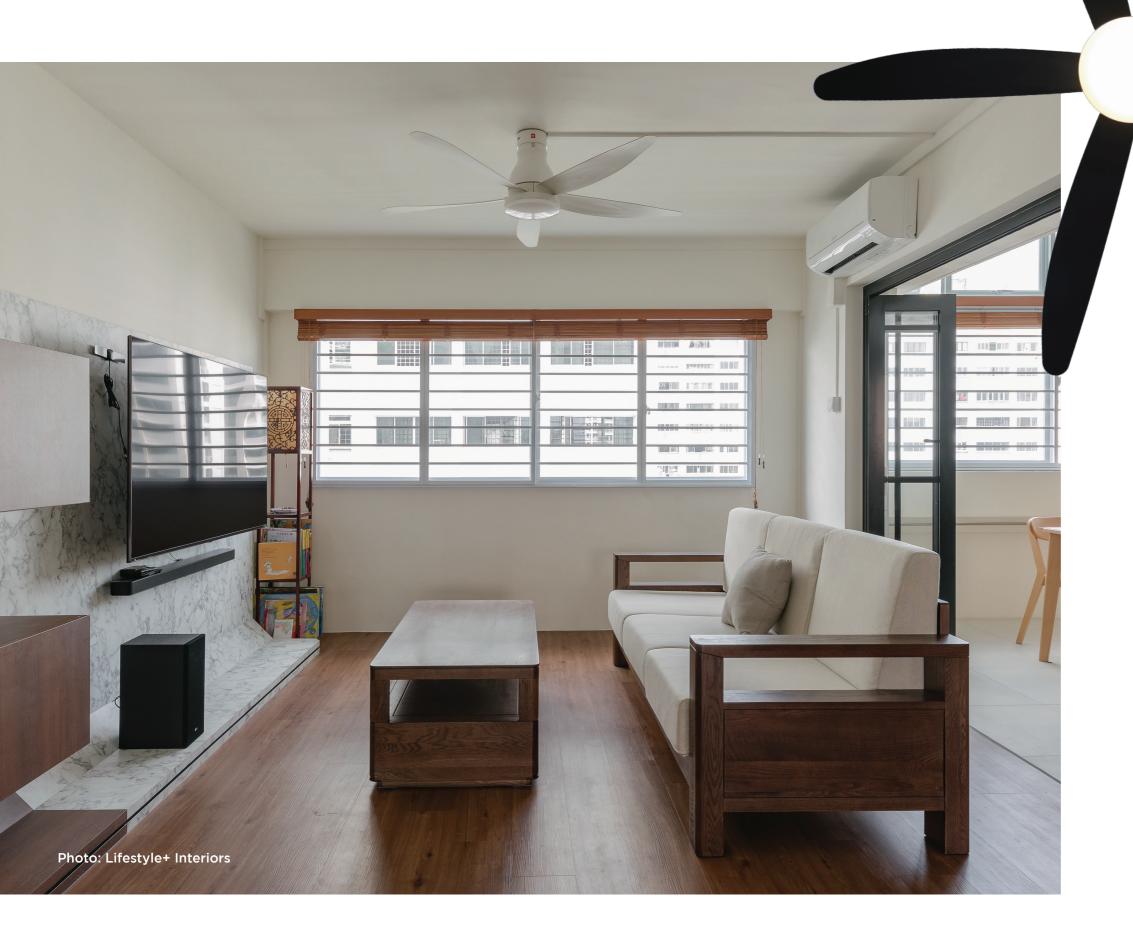

#### MINIMALISTIC DESIGN

It is safe to say the Minimalism will never go out of style. It is more than just clean lines and designs. It is a way of life. The W56WV ceiling fan is sleek and is the perfect addition to any modern day interior design. The solid black or white coloured fan evokes an elegant yet modern impression in the home living area.

#### **PERFORMANCE**

The 3D blades on the W56WV are specially designed to generate stronger air flow. The curve and angles of the blade are carefully fabricated to provide a much smoother airflow, while maintaining operational noise at the lowest levels.