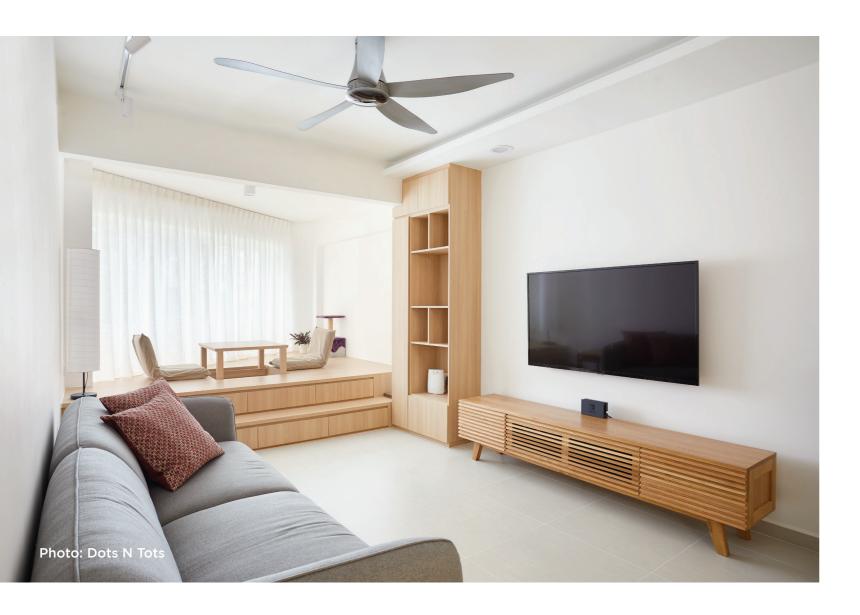

## SCANDINAVIAN

Characterized by simplicity, minimalism and functionality, many Scandinavian interior designs depends heavily on materials like wood, and bright whites with pops of black. The white version of the W56WV is the perfect accessory to achieve the complete and classic scandinavian look. If you are looking to up the elegance game, the black version of the fan has just the right amount of contrast for this interior.