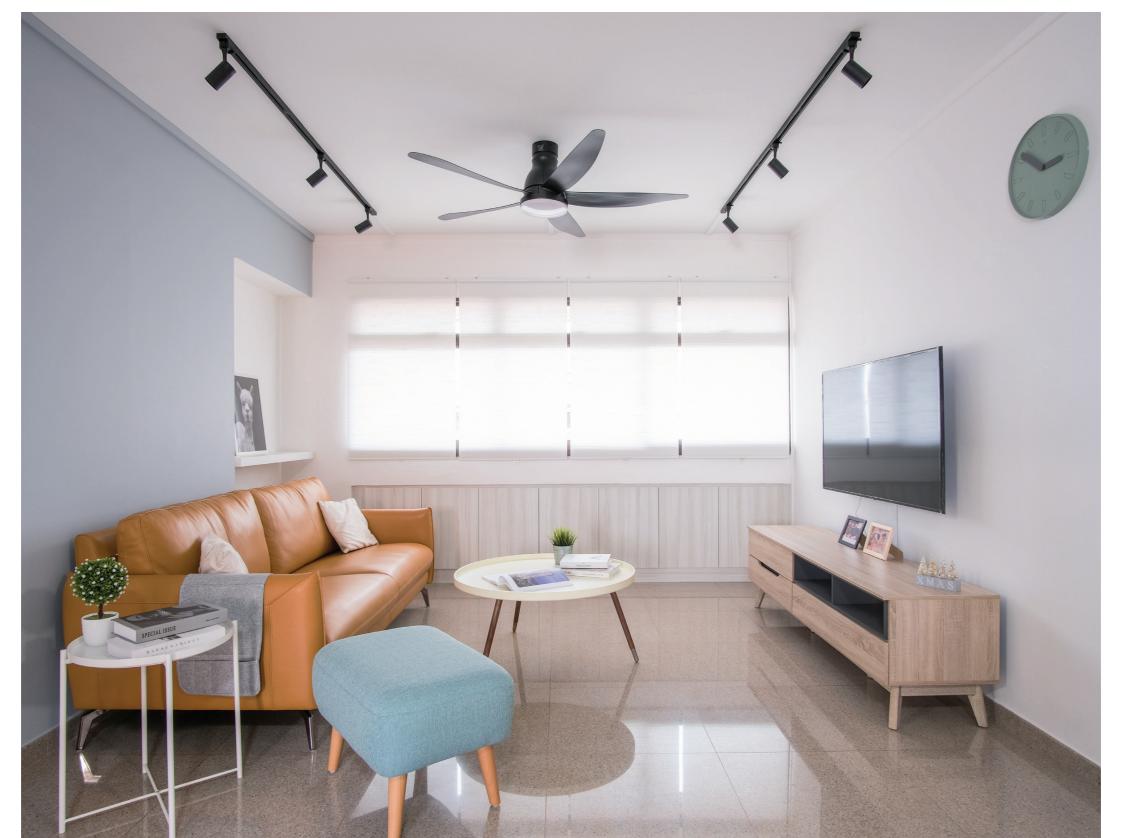

#### MINIMALISTIC DESIGN

It is safe to say the Minimalism will never go out of style. It is more than just clean lines and designs. It is a way of life. The W56WV ceiling fan is sleek and is the perfect addition to any modern day interior design. The solid black or white coloured fan evokes an elegant yet modern impression in the home living area.

## **CONTEMPORARY**

The colour black is often used to define the contemporary style. The decorative style is defined by simplicity and subtle sophistication. The W56WV in black is able to make a bold statement with its distinct and slightly matt appearance but at the same time maintaining the uncluttered and smooth look.