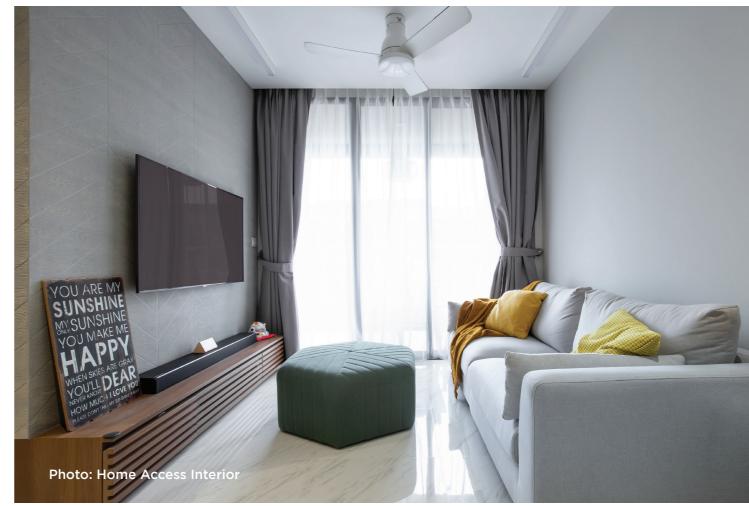

#### MINIMALISTIC DESIGN

It is safe to say the Minimalism will never go out of style. It is more than just clean lines and designs. It is a way of life. The W56WV ceiling fan is sleek and is the perfect addition to any modern day interior design. The solid black or white coloured fan evokes an elegant yet modern impression in the home living area.

## **CONTEMPORARY**

The colour black is often used to define the contemporary style. The decorative style is defined by simplicity and subtle sophistication. The W56WV in black is able to make a bold statement with its distinct and slightly matt appearance but at the same time maintaining the uncluttered and smooth look.