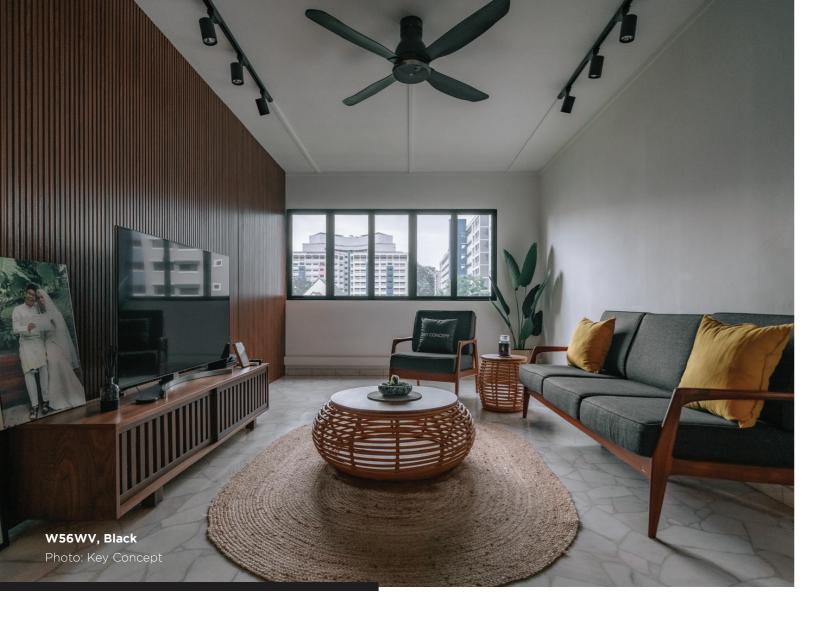

#### MINIMALISTIC DESIGN

It is safe to say the Minimalism will never go out of style. It is more than just clean lines and designs. It is a way of life. The W56WV ceiling fan is sleek and is the perfect addition to any modern day interior design. The solid black or white coloured fan evokes an elegant yet modern impression in the home living area.

## **CONTEMPORARY**

The colour black is often used to define the contemporary style. The decorative style is defined by simplicity and subtle sophistication. The W56WV in black is able to make a bold statement with its distinct and slightly matt appearance but at the same time maintaining the uncluttered and smooth look.