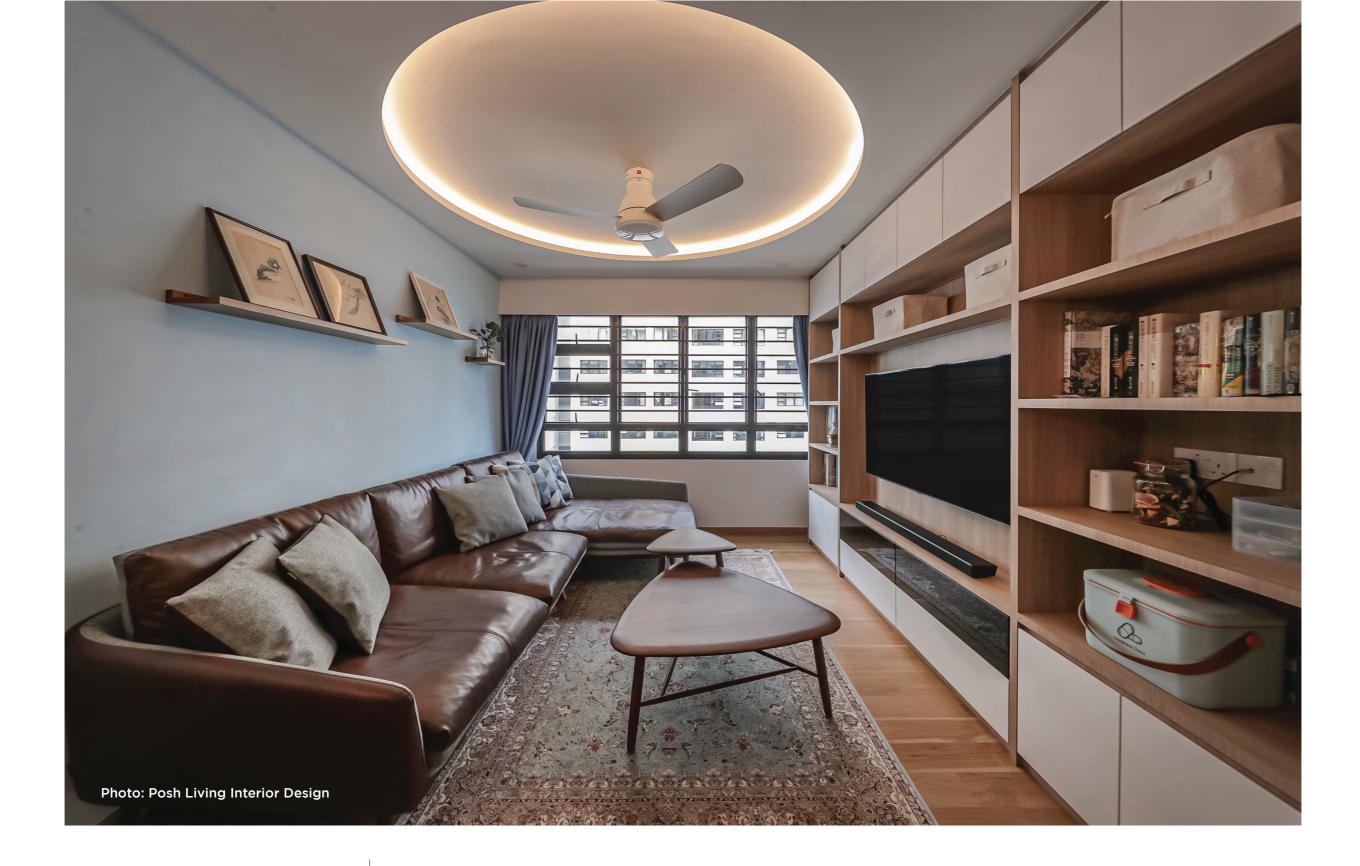

#### MINIMALISTIC DESIGN

It is safe to say the Minimalism will never go out of style. It is more than just clean lines and designs. It is a way of life. The W56WV ceiling fan is sleek and is the perfect addition to any modern day interior design. The solid black or white coloured fan evokes an elegant yet modern impression in the home living area.

#### **PERFORMANCE**

The 3D blades on the W56WV are specially designed to generate stronger air flow. The curve and angles of the blade are carefully fabricated to provide a much smoother airflow, while maintaining operational noise at the lowest levels.