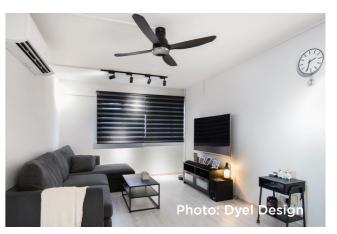

#### MINIMALISTIC DESIGN

It is safe to say the Minimalism will never go out of style. It is more than just clean lines and designs. It is a way of life. The W56WV ceiling fan is sleek and is the perfect addition to any modern day interior design. The solid black or white coloured fan evokes an elegant yet modern impression in the home living area.

## **CONTEMPORARY**

The colour black is often used to define the contemporary style. The decorative style is defined by simplicity and subtle sophistication. The W56WV in black is able to make a bold statement with its distinct and slightly matt appearance but at the same time maintaining the uncluttered and smooth look.