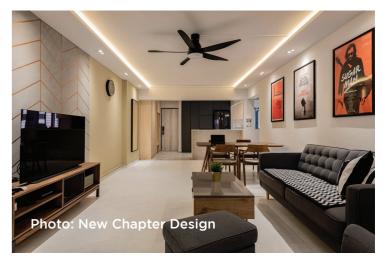

# STYLE

The Transitional style is all about mixing both traditional and modern furnishings and decor. Integrate vintage chairs and tables in the living area, and allow the U60FW to embrace the modern part of the interior. The U60FW offers a dynamic solution for this interior design, by showcasing its soft lines and modern design.