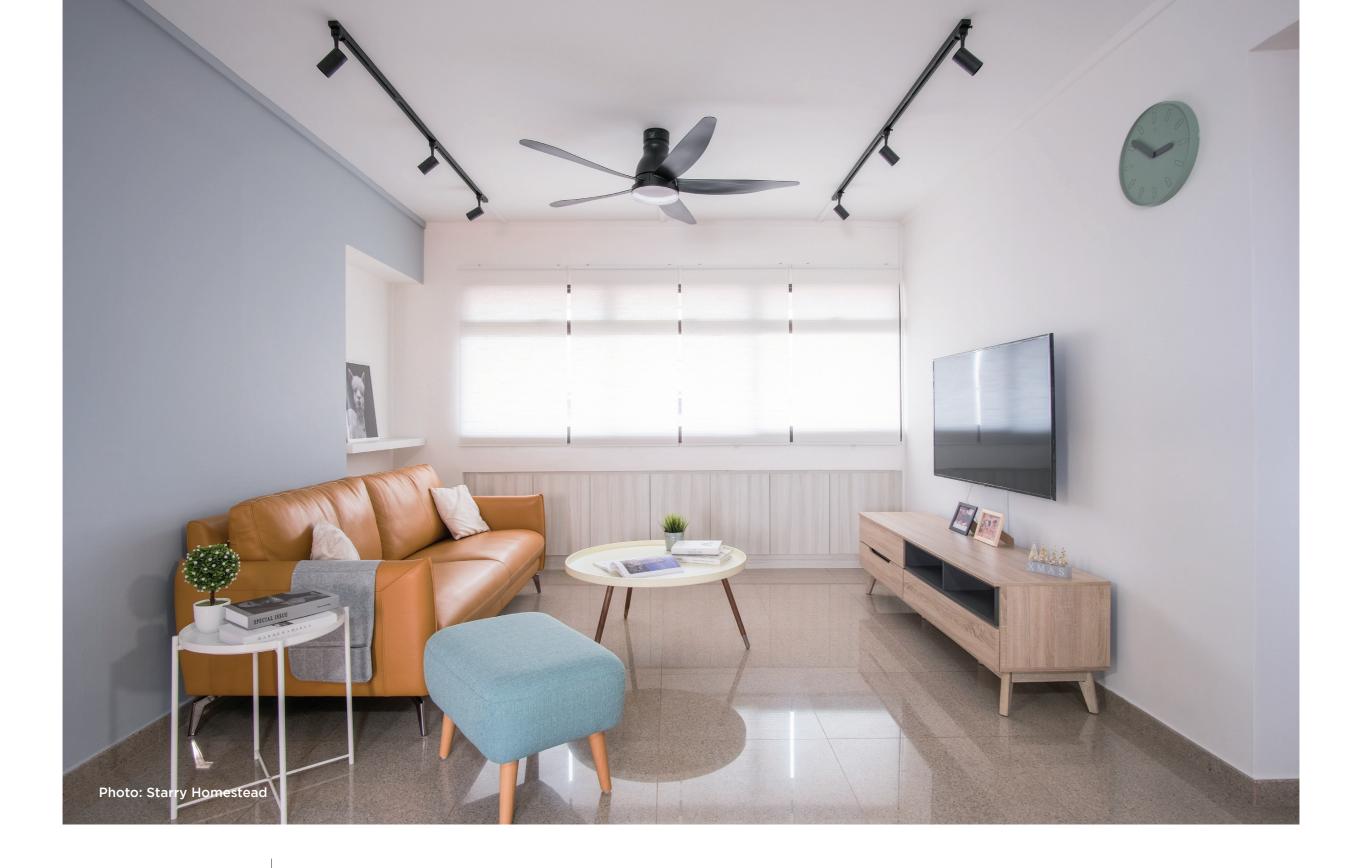

## SCANDINAVIAN

Characterized by simplicity, minimalism and functionality, many Scandinavian interior designs depends heavily on materials like wood, and bright whites with pops of black. The white version of the W56WV is the perfect accessory to achieve the complete and classic scandinavian look. If you are looking to up the elegance game, the black version of the fan has just the right amount of contrast for this interior.