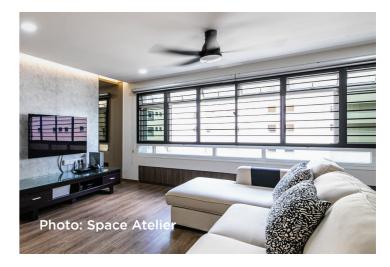

## SCANDINAVIAN

Characterized by simplicity, minimalism and functionality, many Scandinavian interior designs depends heavily on materials like wood, and bright whites with pops of black. The white version of the W56WV is the perfect accessory to achieve the complete and classic scandinavian look. If you are looking to up the elegance game, the black version of the fan has just the right amount of contrast for this interior.

## **CONTEMPORARY**

The colour black is often used to define the contemporary style. The decorative style is defined by simplicity and subtle sophistication. The W56WV in black is able to make a bold statement with its distinct and slightly matt appearance but at the same time maintaining the uncluttered and smooth look.