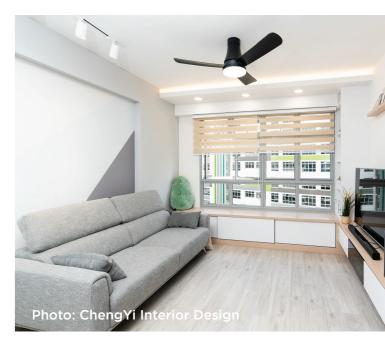

# LESS IS MORE

Using bare essentials to create an uncluttered space, the Minimalistic interior is about the clean lines and smooth surfaces. Though the design prioritizes on single-color decoration, the is no 'right' colour. Choose from black or white, the U48FP serves as the perfect accessory for that monochromatic touch of contrast.