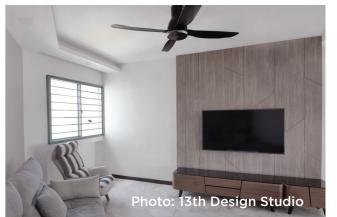

C O M P A C T

U48FP DC CEILING FAN

The U48FP is a DC motor ceiling fan with a built-in LED lamp, and it is the perfect addition to your living area. Compact in size, this fan is also great for bedrooms.

# LESS IS MORE

Using bare essentials to create an uncluttered space, the Minimalistic interior is about the clean lines and smooth surfaces. Though the design prioritizes on single-color decoration, the is no 'right' colour. Choose from black or white, the U48FP serves as the perfect accessory for that monochromatic touch of contrast.