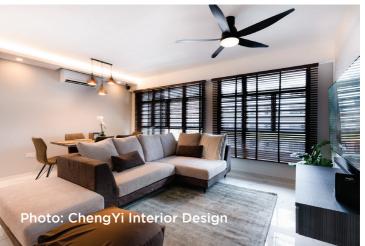

# WHEN GREY MEETS WOOD

The Almost Perfect Combination

When grey furnishings combine with wood accents or style, the result is distinct and impactful. The earthy and wood elements and the ever modern design of the T60AW offers a good blend of the present and the past. This approach of colours creates a more dramatic and decadent feel.