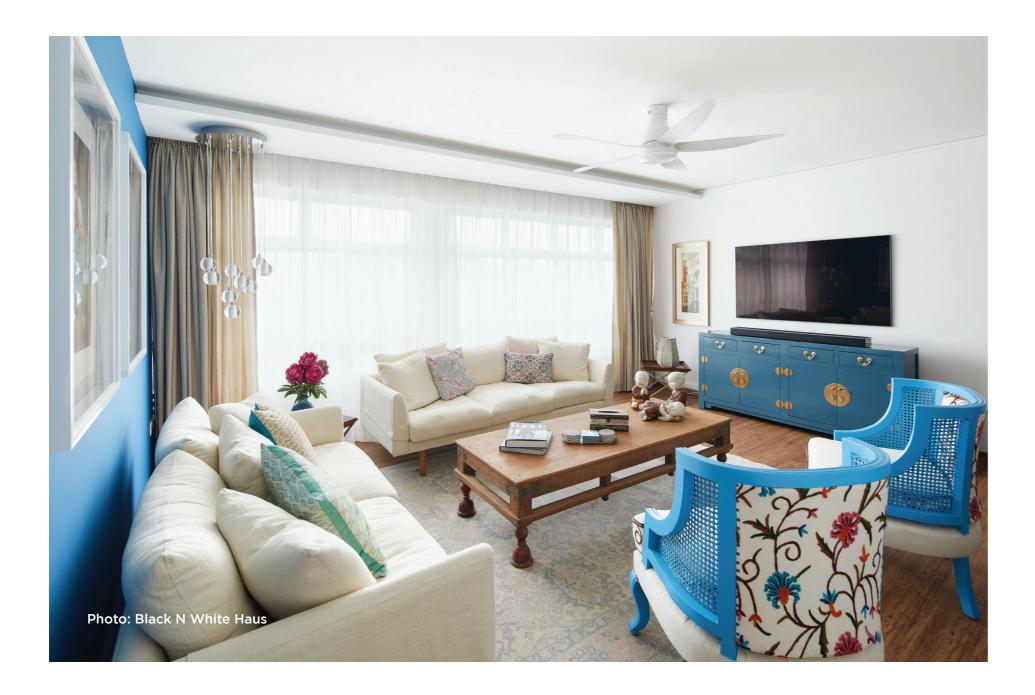

## SCANDINAVIAN

Characterized by simplicity, minimalism and functionality, many Scandinavian interior designs depends heavily on materials like wood, and bright whites with pops of black. The white version of the W56WV is the perfect accessory to achieve the complete and classic scandinavian look. If you are looking to up the elegance game, the black version of the fan has just the right amount of contrast for this interior.

## **CONTEMPORARY**

The colour black is often used to define the contemporary style. The decorative style is defined by simplicity and subtle sophistication. The W56WV in black is able to make a bold statement with its distinct and slightly matt appearance but at the same time maintaining the uncluttered and smooth look.