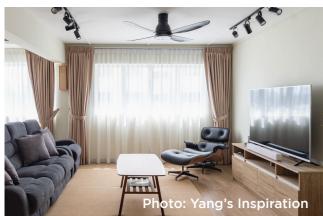

## MOOD

Play up the atmosphere and mood element of your house with the U60FW ceiling fan as it offers various colour light settings and brightness levels to choose from. Create an intimate and relaxing mood after a long day at work with the warmlight setting or the cool light setting to simulate a comfortable and cosy feeling.

## **NATURE**

One of KDK's most innovative features is the 1/f Yuragi.

This feature aims to simulate the pattern of natural breeze that you find in grassy plains. This added feature is especially useful for people that prefers a more rhythmic flow of wind that can be quite refreshing and comfortable at times!

# STYLE

The Transitional style is all about mixing both traditional and modern furnishings and decor. Integrate vintage chairs and tables in the living area, and allow the U60FW to embrace the modern part of the interior. The U60FW offers a dynamic solution for this interior design, by showcasing its soft lines and modern design.