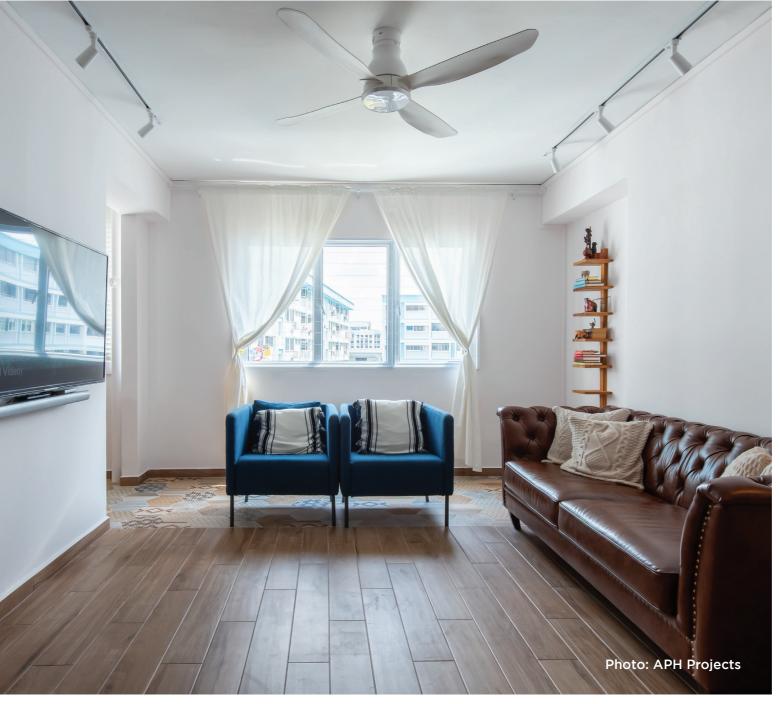

# LESS IS MORE

Using bare essentials to create an uncluttered space, the Minimalistic interior is about the clean lines and smooth surfaces. Though the design prioritizes on single-color decoration, the is no 'right' colour. Choose from black or white, the U48FP serves as the perfect accessory for that monochromatic touch of contrast.