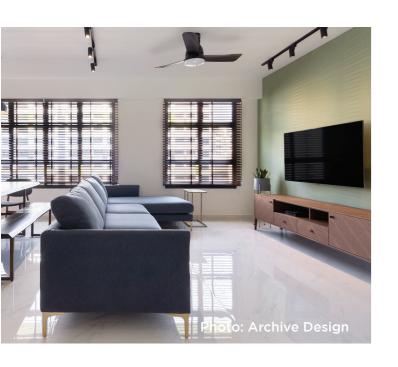

# STYLE

The Transitional style is all about mixing both traditional and modern furnishings and decor. Integrate vintage chairs and tables in the living area, and allow the U60FW to embrace the modern part of the interior. The U60FW offers a dynamic solution for this interior design, by showcasing its soft lines and modern design.