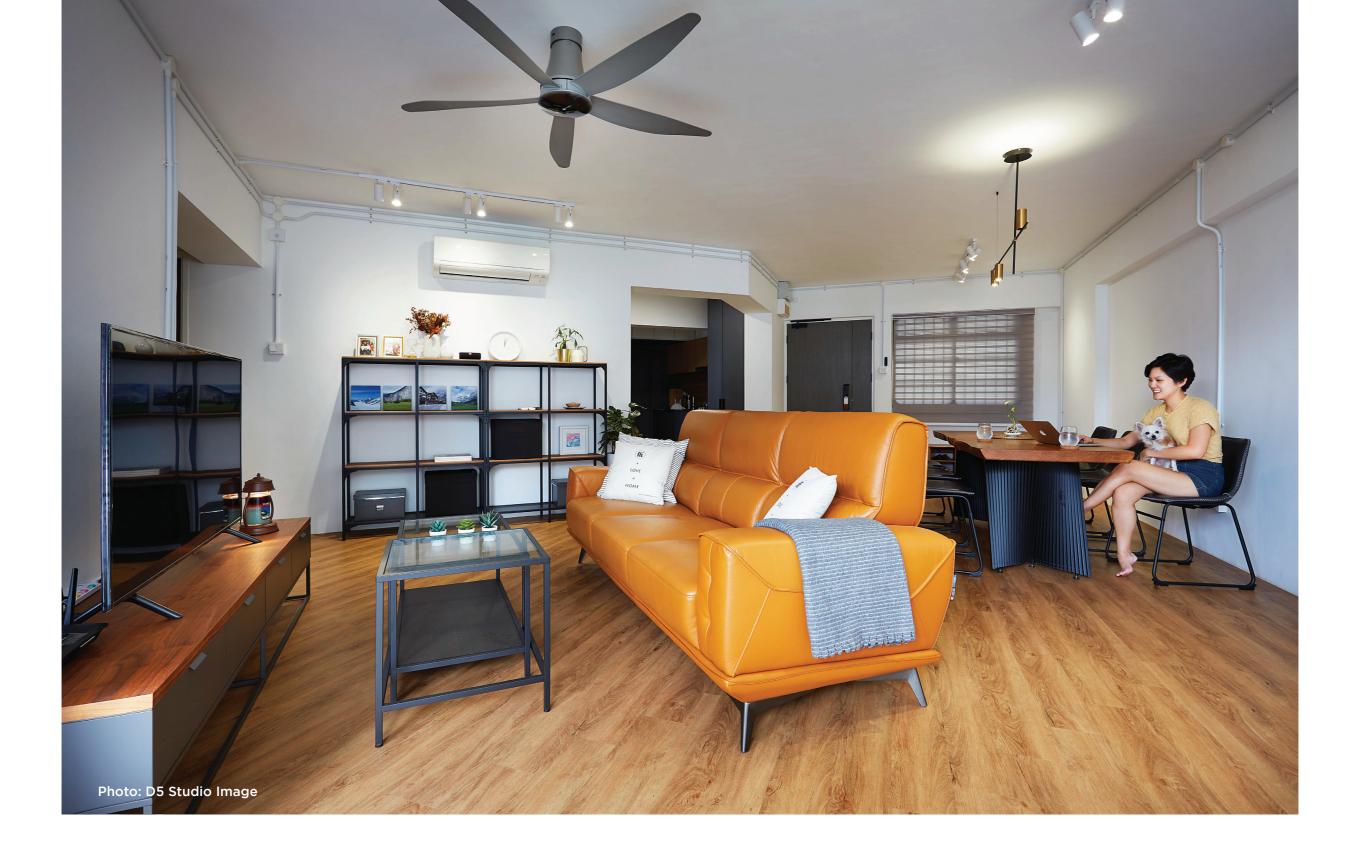

## A KDK DC CEILING FAN LOOKBOOK

MINIMALIST

W 5 6 W V
DC CEILING FAN

Like any contemporary interior types, the W56WV is the result of technological advancement and modern design elements.

THE W56WV CEILING FAN

#### MINIMALISTIC DESIGN

It is safe to say the Minimalism will never go out of style. It is more than just clean lines and designs. It is a way of life. The W56WV ceiling fan is sleek and is the perfect addition to any modern day interior design. The solid black or white coloured fan evokes an elegant yet modern impression in the home living area.