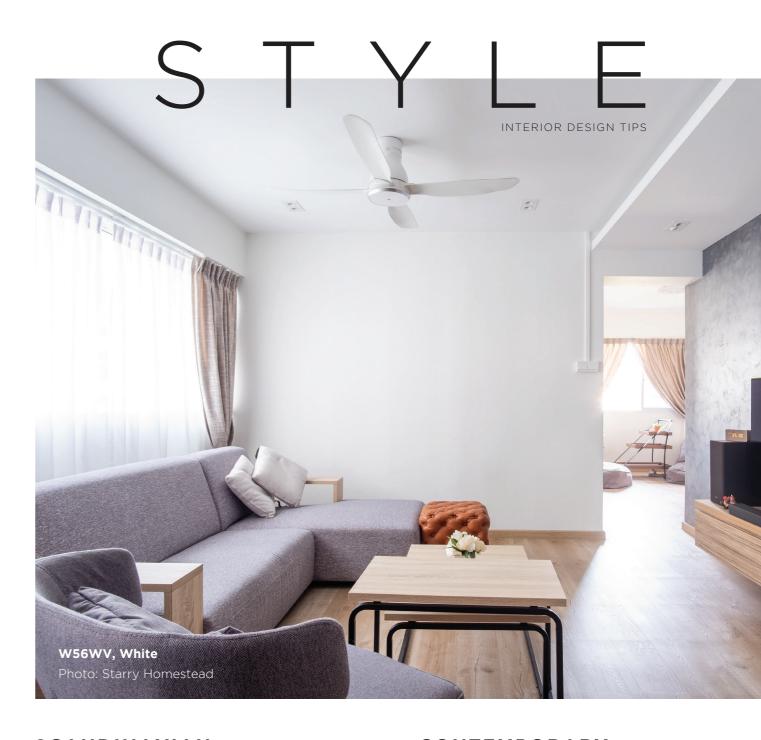

#### MINIMALISTIC DESIGN

It is safe to say the Minimalism will never go out of style. It is more than just clean lines and designs. It is a way of life. The W56WV ceiling fan is sleek and is the perfect addition to any modern day interior design. The solid black or white coloured fan evokes an elegant yet modern impression in the home living area.

## SCANDINAVIAN

Characterized by simplicity, minimalism and functionality, many Scandinavian interior designs depends heavily on materials like wood, and bright whites with pops of black. The white version of the W56WV is the perfect accessory to achieve the complete and classic scandinavian look. If you are looking to up the elegance game, the black version of the fan has just the right amount of contrast for this interior.